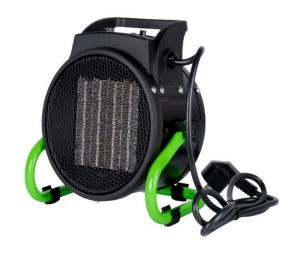

# **3KW HEATER**

#### **Function**

The heater works by using a fan to blow air over a heat source. This heats the air, which is then exhausted from the heater, heating the room. They can heat an enclosed space, such as a room, faster than a heater without a fan.

### **Technical specifications**

| Voltage           | 220-240V       |
|-------------------|----------------|
| Required power    | 3000W          |
| Stream            | 12.5-13.6A     |
| Resistance        | 16A            |
| Adjustment        | 25/1500/3000W  |
| Net weight        | 2.85kg         |
| Automatic restart | 85°C           |
| Dimensions        | 265*210*290 mm |